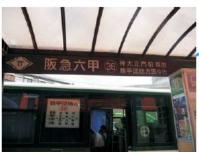

Bus stop for the meeting place is "Shindai-Bunri-Nogakubu-Mae" (神大文理農学部前)

It takes about 10-15min, and the fare is 210yen (Standard fare).

(#16 bus-stop at Kobe Univ. is far from the conference venue)

Bus-stop #36 for the meeting place is "Shindai-Bunri-Nogakubu-Mae".