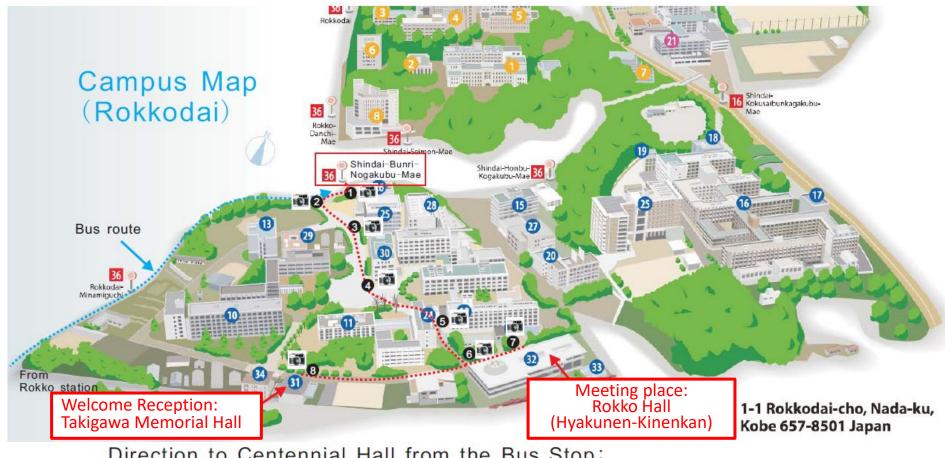

## Access map to Kobe University, Rokkodai 2nd Campus

Bus stop #36 for ISUD 2023 meeting is "Shindai-Bunri-Nogakubu-Mae" (神大文理農学部前)

Meeting place for ISUD 2023:

Centennial Hall (Hyakunen-Kinenkan)

The welcome reception:

Takigawa Memorial Hall Kobe Univ., Rokkodai 2<sup>nd</sup> Campus

We recommend you take a taxi or a bus from Hankyu "Rokko Station"(六甲)

JR "Rokkomichi Station"(六甲道)

Please take Kobe City Bus #36 from the station. Don't take #16 bus.

# Direction to Centennial Hall from the Bus Stop; (Hyakunen-Kinenkan)