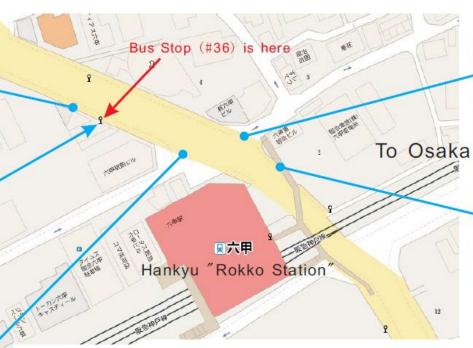

### Detail Map around Hankyu "Rokko Station"

## Detail Map around JR "Rokkomichi Station"

To Osaka

To Sannomiya