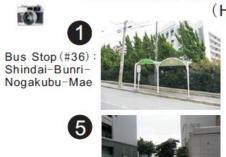

## Access map to Kobe University, Rokkodai 2nd Campus

Bus stop #36 for ISUD 2023 meeting is "Shindai-Bunri-Nogakubu-Mae" (神大文理農学部前)

Meeting place for ISUD 2023:

Centennial Hall (Hyakunen-Kinenkan)

The welcome reception:

Bus stop for the meeting place is "Shindai-Bunri-Nogakubu-Mae" (神大文理農学部前)

It takes about 10-15min, and the fare is 210yen (Standard fare).

(#16 bus-stop at Kobe Univ. is far from the conference venue)

Bus-stop #36 for the meeting place is "Shindai-Bunri-Nogakubu-Mae".