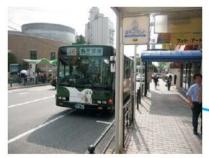

### How to Ride the City Bus

- Kobe City Transportation Bureau

https://www.city.kobe.lg.jp/a89954/kurashi/access/kotsukyoku/english/bus.html

**Bus Station** 

Bus-stop for #36

#### Notice:

We recommend you take a bus or a taxi from;

JR "Rokkomichi Station", (六甲道)

Hankyu "Rokko Station" (六甲).

When you take a bus, you should take #36 bus bound for

Tsurukabuto-Danchi (鶴甲団地).

The fare is 210yen. Don't use #16 bus!

### To Sannomiya

If you will take a bus from Hankyu Rokko Station,
You have to take #36 bus bound for "Tsurukabuto-Danchi" (鶴甲団地).

Take a bus at the rear door, pay the fare and exit at the front door. The fare is 210 yen (Standard fare). You must put the exact amount in the fare box. Only coins except 1 and 5yen or 1,000 yen bills can be used at the change machine. <a href="https://www.city.kobe.lg.jp/a89954/kurashi/access/kotsukyoku/english/bus.html">https://www.city.kobe.lg.jp/a89954/kurashi/access/kotsukyoku/english/bus.html</a> Bus-stop for the meeting place is "Shindai-Bunri-Nogakubu-Mae" It takes about 10 min.