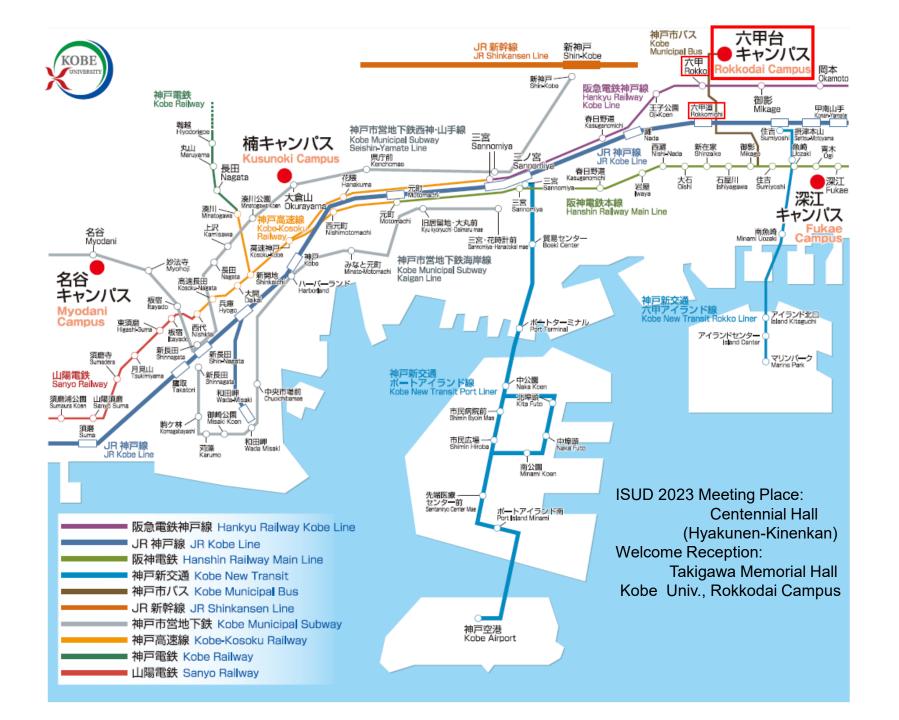

## Access map to Kobe University, Rokkodai 2nd Campus

Bus stop #36 for ISUD 2023 meeting is "Shindai-Bunri-Nogakubu-Mae" (神大文理農学部前)

Meeting place for ISUD 2023:

Centennial Hall (Hyakunen-Kinenkan)

The welcome reception:

Takigawa Memorial Hall Kobe Univ., Rokkodai 2<sup>nd</sup> Campus

We recommend you take a taxi or a bus from Hankyu "Rokko Station"(六甲)

JR "Rokkomichi Station"(六甲道)

Please take Kobe City Bus #36 from the station. Don't take #16 bus.