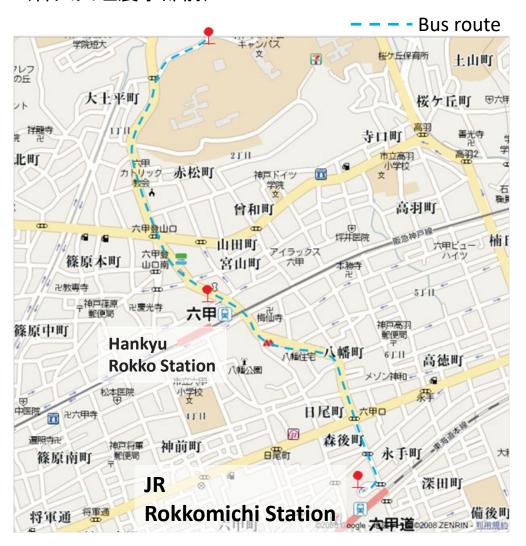

### Detail Map around Hankyu "Rokko Station"

### To Sannomiya

If you will take a bus from Hankyu Rokko Station,
You have to take #36 bus bound for "Tsurukabuto-Danchi" (鶴甲団地).

Take a bus at the rear door, pay the fare and exit at the front door. The fare is 210 yen (Standard fare). You must put the exact amount in the fare box. Only coins except 1 and 5yen or 1,000 yen bills can be used at the change machine. <a href="https://www.city.kobe.lg.jp/a89954/kurashi/access/kotsukyoku/english/bus.html">https://www.city.kobe.lg.jp/a89954/kurashi/access/kotsukyoku/english/bus.html</a> Bus-stop for the meeting place is "Shindai-Bunri-Nogakubu-Mae" It takes about 10 min.

## Detail Map around JR "Rokkomichi Station"

To Osaka

To Sannomiya