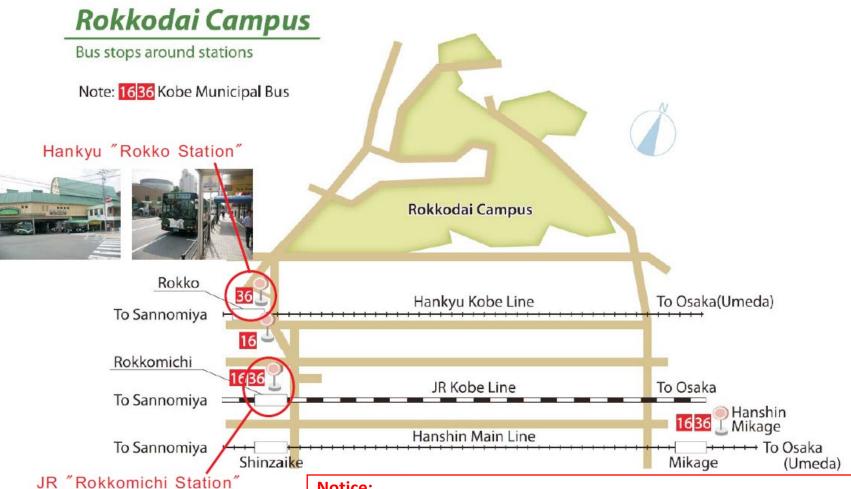

Takigawa Memorial Hall Kobe Univ., Rokkodai 2<sup>nd</sup> Campus

We recommend you take a taxi or a bus from Hankyu "Rokko Station"(六甲)

JR "Rokkomichi Station"(六甲道)

Please take Kobe City Bus #36 from the station. Don't take #16 bus.

Bus stop for the meeting place is "Shindai-Bunri-Nogakubu-Mae" (神大文理農学部前)

It takes about 10-15min, and the fare is 210yen (Standard fare).

### How to Ride the City Bus

- Kobe City Transportation Bureau

https://www.city.kobe.lg.jp/a89954/kurashi/access/kotsukyoku/english/bus.html

**Bus Station** 

Bus-stop for #36

#### Notice:

We recommend you take a bus or a taxi from;

JR "Rokkomichi Station", (六甲道)

Hankyu "Rokko Station" (六甲).

When you take a bus, you should take #36 bus bound for

Tsurukabuto-Danchi (鶴甲団地).

The fare is 210yen. Don't use #16 bus!

(#16 bus-stop at Kobe Univ. is far from the conference venue)

Bus-stop #36 for the meeting place is "Shindai-Bunri-Nogakubu-Mae".