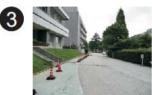

Station"













### To Sannomiya

If you will take a bus from Hankyu Rokko Station,
You have to take #36 bus bound for "Tsurukabuto-Danchi" (鶴甲団地).

Take a bus at the rear door, pay the fare and exit at the front door. The fare is 210 yen (Standard fare). You must put the exact amount in the fare box. Only coins except 1 and 5yen or 1,000 yen bills can be used at the change machine. <a href="https://www.city.kobe.lg.jp/a89954/kurashi/access/kotsukyoku/english/bus.html">https://www.city.kobe.lg.jp/a89954/kurashi/access/kotsukyoku/english/bus.html</a> Bus-stop for the meeting place is "Shindai-Bunri-Nogakubu-Mae" It takes about 10 min.

## Detail Map around JR "Rokkomichi Station"

To Osaka



To Sannomiya



# Direction to Centennial Hall from the Bus Stop; (Hyakunen-Kinenkan)