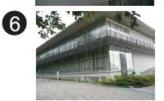

o Station"













### To Sannomiya

If you will take a bus from Hankyu Rokko Station,
You have to take #36 bus bound for "Tsurukabuto-Danchi" (鶴甲団地).

Take a bus at the rear door, pay the fare and exit at the front door. The fare is 210 yen (Standard fare). You must put the exact amount in the fare box. Only coins except 1 and 5yen or 1,000 yen bills can be used at the change machine. <a href="https://www.city.kobe.lg.jp/a89954/kurashi/access/kotsukyoku/english/bus.html">https://www.city.kobe.lg.jp/a89954/kurashi/access/kotsukyoku/english/bus.html</a> Bus-stop for the meeting place is "Shindai-Bunri-Nogakubu-Mae" It takes about 10 min.

## Detail Map around JR "Rokkomichi Station"

To Osaka



To Sannomiya



# Direction to Centennial Hall from the Bus Stop; (Hyakunen-Kinenkan)