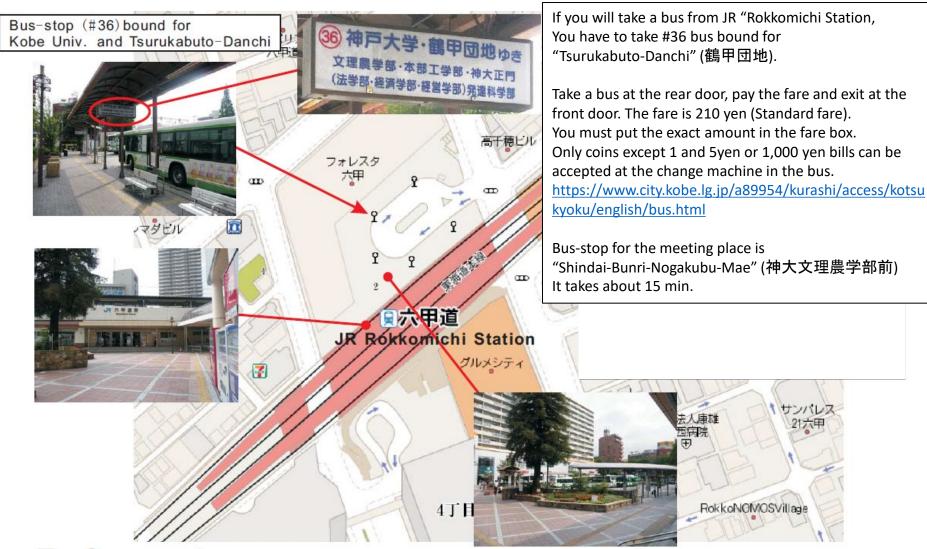

### How to Ride the City Bus

- Kobe City Transportation Bureau

https://www.city.kobe.lg.jp/a89954/kurashi/access/kotsukyoku/english/bus.html

**Bus Station** 

Bus-stop for #36

#### Notice:

We recommend you take a bus or a taxi from;

JR "Rokkomichi Station", (六甲道)

Hankyu "Rokko Station" (六甲).

When you take a bus, you should take #36 bus bound for

Tsurukabuto-Danchi (鶴甲団地).

The fare is 210yen. Don't use #16 bus!

(#16 bus-stop at Kobe Univ. is far from the conference venue)

Bus-stop #36 for the meeting place is "Shindai-Bunri-Nogakubu-Mae".

### To Sannomiya

If you will take a bus from Hankyu Rokko Station,
You have to take #36 bus bound for "Tsurukabuto-Danchi" (鶴甲団地).

Take a bus at the rear door, pay the fare and exit at the front door. The fare is 210 yen (Standard fare). You must put the exact amount in the fare box. Only coins except 1 and 5yen or 1,000 yen bills can be used at the change machine. <a href="https://www.city.kobe.lg.jp/a89954/kurashi/access/kotsukyoku/english/bus.html">https://www.city.kobe.lg.jp/a89954/kurashi/access/kotsukyoku/english/bus.html</a> Bus-stop for the meeting place is "Shindai-Bunri-Nogakubu-Mae" It takes about 10 min.

## Detail Map around JR "Rokkomichi Station"

To Osaka

To Sannomiya